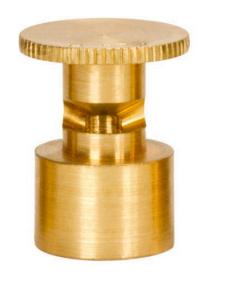

## Mist Nozzle - 1/2 Circle RGM15H

## Details

Precision machined from yellow brass bar stock, these nozzles are manufactured to the highest industry standards. May be used on pop-up sprinklers in lawn areas or on adapters for shrub and planter watering. Efficient for low operating pressures. May be affixed to model PP-M, PPH-M, BP-M, and BPH-M pop-up sprinklers and CTA-M and CSA-M adapters. 5/8-27 inlet thread.