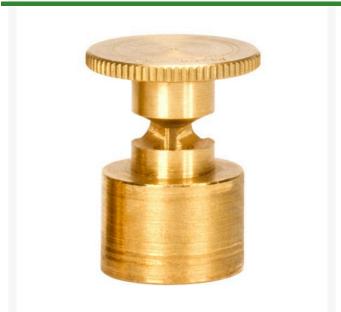

## Mist Nozzle - 3/4 Circle RGM1634

## **Details**

Precision machined from yellow brass bar stock, these nozzles are manufactured to the highest industry standards. May be used on pop-up sprinklers in lawn areas or on adapters for shrub and planter watering. Efficient for low operating pressures. May be affixed to model PP-M, PPH-M, BP-M, and BPH-M pop-up sprinklers and CTA-M and CSA-M adapters. 5/8-27 inlet thread.