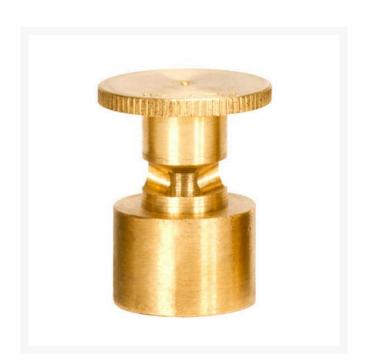

## Mist Nozzle - 5/8 Circle RGM1658

## **Details**

Precision machined from yellow brass bar stock, these nozzles are manufactured to the highest industry standards. May be used on pop-up sprinklers in lawn areas or on adapters for shrub and planter watering. Efficient for low operating pressures. May be affixed to model PP-M, PPH-M, BP-M, and BPH-M pop-up sprinklers and CTA-M and CSA-M adapters. 5/8-27 inlet thread.