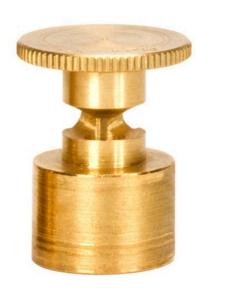

## Mist Nozzle - 3/4 Circle

RGM1834

## Details

Precision machined from yellow brass bar stock, these nozzles are manufactured to the highest industry standards. May be used on pop-up sprinklers in lawn areas or on adapters for shrub and planter watering. Efficient for low operating pressures. May be affixed to model PP-M, PPH-M, BP-M, and BPH-M pop-up sprinklers and CTA-M and CSA-M adapters. 5/8-27 inlet thread.