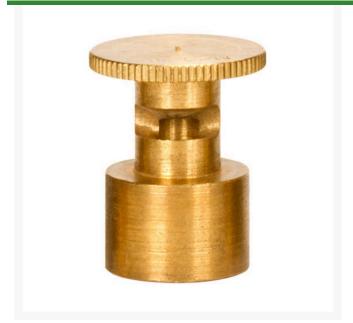

## Mist Nozzle - 3/8 Circle

RGM1838

## **Details**

Precision machined from yellow brass bar stock, these nozzles are manufactured to the highest industry standards. May be used on pop-up sprinklers in lawn areas or on adapters for shrub and planter watering. Efficient for low operating pressures. May be affixed to model PP-M, PPH-M, BP-M, and BPH-M pop-up sprinklers and CTA-M and CSA-M adapters. 5/8-27 inlet thread.