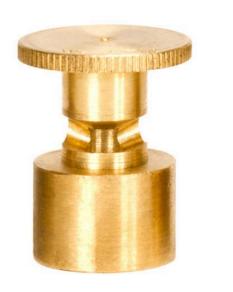

## Mist Nozzle - 5/8 Circle

RGM1858

## Details

Precision machined from yellow brass bar stock, these nozzles are manufactured to the highest industry standards. May be used on pop-up sprinklers in lawn areas or on adapters for shrub and planter watering. Efficient for low operating pressures. May be affixed to model PP-M, PPH-M, BP-M, and BPH-M pop-up sprinklers and CTA-M and CSA-M adapters. 5/8-27 inlet thread.