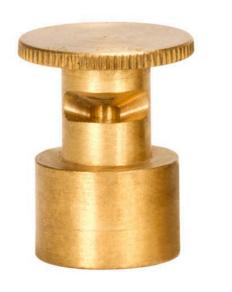

## Mist Nozzle - 1/3 Circle RGM2013

## Details

Precision machined from yellow brass bar stock, these nozzles are manufactured to the highest industry standards. May be used on pop-up sprinklers in lawn areas or on adapters for shrub and planter watering. Efficient for low operating pressures. May be affixed to model PP-M, PPH-M, BP-M, and BPH-M pop-up sprinklers and CTA-M and CSA-M adapters. 5/8-27 inlet thread.