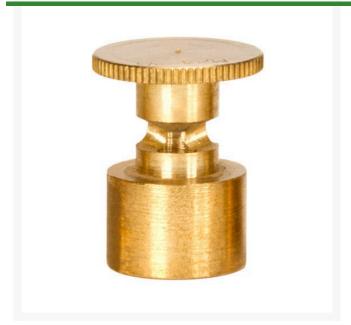

## Mist Nozzle - 2/3 Circle

## **Details**

Precision machined from yellow brass bar stock, these nozzles are manufactured to the highest industry standards. May be used on pop-up sprinklers in lawn areas or on adapters for shrub and planter watering. Efficient for low operating pressures. May be affixed to model PP-M, PPH-M, BP-M, and BPH-M pop-up sprinklers and CTA-M and CSA-M adapters. 5/8-27 inlet thread.