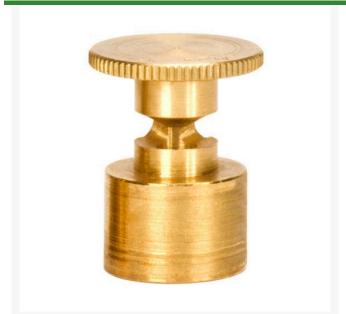

## Mist Nozzle - 3/4 Circle RGM2034

## **Details**

Precision machined from yellow brass bar stock, these nozzles are manufactured to the highest industry standards. May be used on pop-up sprinklers in lawn areas or on adapters for shrub and planter watering. Efficient for low operating pressures. May be affixed to model PP-M, PPH-M, BP-M, and BPH-M pop-up sprinklers and CTA-M and CSA-M adapters. 5/8-27 inlet thread.