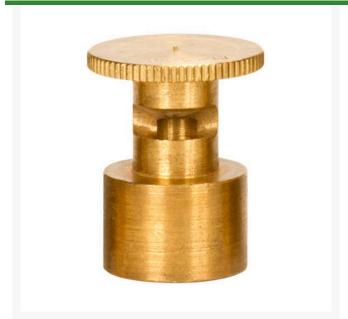

## Mist Nozzle - 3/8 Circle

## **Details**

Precision machined from yellow brass bar stock, these nozzles are manufactured to the highest industry standards. May be used on pop-up sprinklers in lawn areas or on adapters for shrub and planter watering. Efficient for low operating pressures. May be affixed to model PP-M, PPH-M, BP-M, and BPH-M pop-up sprinklers and CTA-M and CSA-M adapters. 5/8-27 inlet thread.