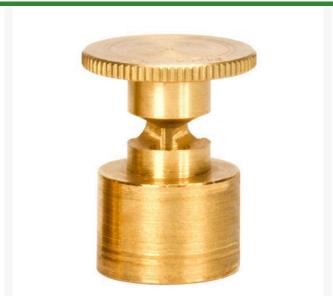

## **Details**

Precision machined from yellow brass bar stock, these nozzles are manufactured to the highest industry standards. May be used on pop-up sprinklers in lawn areas or on adapters for shrub and planter watering. Efficient for low operating pressures. May be affixed to model PP-M, PPH-M, BP-M, and BPH-M pop-up sprinklers and CTA-M and CSA-M adapters. 5/8-27 inlet thread.