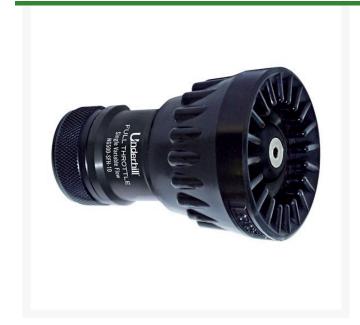

## Underhill Full Throttle 39-100 gpm (148-379 L/Min) - 1in FHT Inlet - Super High Flow

RGNG500-SFSH-10

## **Details**

The professional Full Throttle Super High Flow Nozzle delivers steady, maximum volume fog, jet stream and fan patterns and is virturally indestructable and lead proof. Made with a heavyduty ball valve and on/off pull control handle. Rated 600 PSI working pressure. This Super High Flow nozzle features 39-100 GPM (148-379 L/min). 1in FHT inlet. Made in U.S.A.

- Premium Plus Super High Flow Full Throttle Nozzle
- Range: 39-100 GPM (148-379 L/min)
- Delivers Steady, Maximum Volume Fog, Jet Stream and Fan Patterns
- Heavy Duty Ball Valve
- On/Off Control Handle
- Made of Aircraft Aluminum, Stainless Steel and TRP Rubber
- 600 PSI Working Pressure
- 1in FHT Inlet

## **Specifications**

Manufacturer Underhill
Color Black
Inlet Size 1 in

**TURF MACHINERY SPARES LTD** 

3a Monument Way West Woking, GU21 5EN 01483 764467

https://turfmachinery.rrproducts.com/