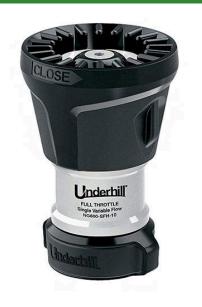

## Underhill Magnum UltraMax Full Throttle 15-40 gpm (57-151L/MIN.) 1in FHT

RGNG600-SFH-10

## Details

The Premium Pro Full Throttle Nozzle is designed with high strength aircraft aluminum composite material and TPR rubber for durability providing a dual variable flow nozzle at an economy price. Delivers steady maximum volume fog, jet stream and fan patterns. Flow range 15-40 GPM (57-151 L/min). 600 PSI working pressure. 1 in. outlet.

- Multi-Pattern Spray: Fog, Jet Stream, Fan
- 15-40 GPM (57-151 L-min)
- Fits 1 in. Hose
- 600 PSI Working Pressure

## Specifications

Manufacturer Flow Rate Inlet Size Underhill 15-40 gpm 1 in