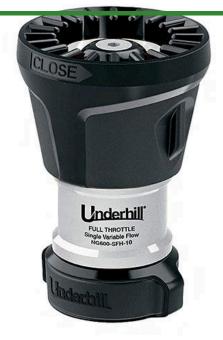

## Underhill Magnum UltraMax Full Throttle 15-40 gpm (57-151L/MIN.) 3/4in FHT

RGNG600-SFH-75

## **Details**

The Premium Pro Full Throttle Nozzle is designed with high strength aircraft aluminum composite material and TPR rubber for durability providing a dual variable flow nozzle at an economy price. Delivers steady maximum volume fog, jet stream and fan patterns. Flow range 15-40 GPM (57-151 L/min). 600 PSI working pressure. 3/4 in outlet.

- Multi Pattern Spray: Fog, Jet Stream, Fan
- 15-40 GPM (57-151 L/min)
- Rated at 600 PSI Working Pressure
- 3/4in FHT Inlet

## **Specifications**

Manufacturer Underhill Flow Rate 15-40 gpm Inlet Size .75 in