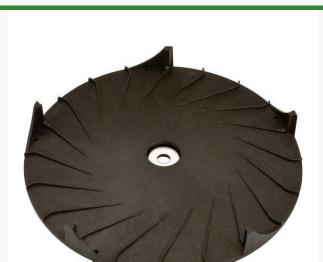

## **Details**

A one-piece nylon cutter attachment with 5 vertical blades and 24 vanes that create a vacuum, pulling the grass into the blades to cleanly cut grass around irrigation heads. Fits most straight shaft trimmers.

- Nylon construction
- Creates a vacuum to pull grass and cut clean
- 24 vanes & 5 vertical blades
- Fits most straight shaft trimmers
- 6.5" diameter (165 mm)