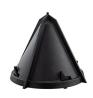

## **Details**

Plant flowers in record time with little effort and save labor costs! This cone shaped planter attaches to any straight shaft trimmer to cut a 6" diameter hole, 7" deep in a matter of seconds. The 4 vertical cutting blades cut with no airborne debris while producing a clean, neat hole. Operator stands at a 5 foot distance to work around existing plants without damage. Lightweight, durable plastic construction. Weighs less than 1 lb.