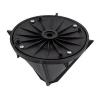

## **Details**

Plant flowers in record time with little effort and save labor costs! This cone shaped planter attaches to any straight shaft trimmer to cut a 6" diameter hole, 7" deep in a matter of seconds. The 4 vertical cutting blades cut with no airborne debris while producing a clean, neat hole. Operator stands at a 5 foot distance to work around existing plants without damage. Lightweight, durable plastic construction. Weighs less than 1 lb.