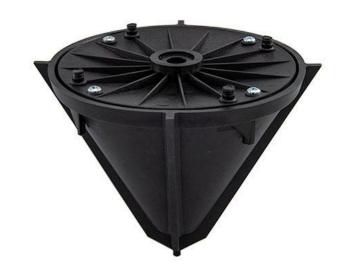

## **Details**

Plant flowers in record time with little effort and save labor costs! This cone shaped planter attaches to any straight shaft trimmer to cut a 6" diameter hole, 7" deep in a matter of seconds. The 4 vertical cutting blades cut with no airborne debris while producing a clean, neat hole. Operator stands at a 5 foot distance to work around existing plants without damage. Lightweight, durable plastic construction. Weighs less than 1 lb.