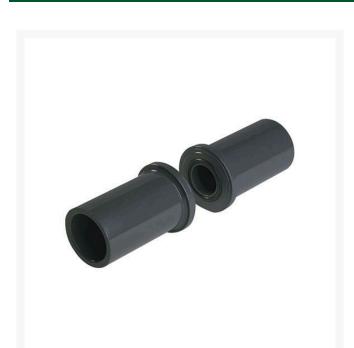

## **Details**

Easily converts any system over to all True Union 2000 style valves for consistent valve type and uniform maintenance. Special extended socket style End Connectors (2) allow retrofit replacement of other brand valves in existing piping systems with a new True Union 2000 valve. Simply cut out old valve according to specified dimension and install retrofit end connectors. End connectors are provided with either EPDM or FKM O-rings. Can be ordered as End Connector Kit or fully assembled Retrofit Valve.