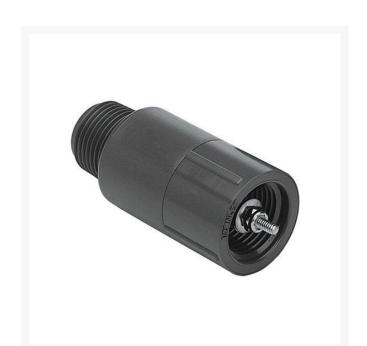

## **1/2 Adjustable Spring Check Vlv Fpt** RGS110205

## Details

Fipt x Mipt/Mipt x Fipt: Pressure Rating @ 73F (23C), Water 200 psi. Maximum Service Temperature PVC = 140F (60C)

Temperature/Pressure De-ratings Apply. Fipt x Fipt: 2 - 14 lbs. Adjustable Spring Tension (5 to 32 feet of head) Factory Preset to Approx. 5 psi (12 feet of head) Each full turn of adjustment nut = 1 psi (2.3 feet of head). Stainless Steel Adjustment Hardware EPDM Seat.