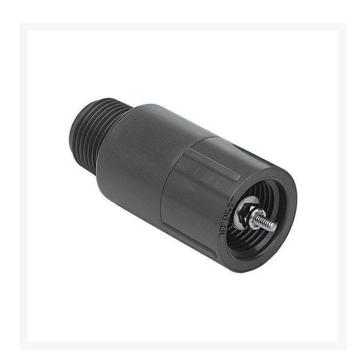

## **3/4 Adjustable Spring Check Vlv Fpt** RGS110207

## **Details**

Fipt x Mipt/Mipt x Fipt: Pressure Rating @ 73F (23C), Water 200 psi. Maximum Service Temperature PVC = 140F (60C)

Temperature/Pressure De-ratings Apply. Fipt x Fipt: 2 - 14 lbs. Adjustable Spring Tension (5 to 32 feet of head) Factory Preset to Approx. 5 psi (12 feet of head) Each full turn of adjustment nut = 1 psi (2.3 feet of head). Stainless Steel Adjustment Hardware EPDM Seat.