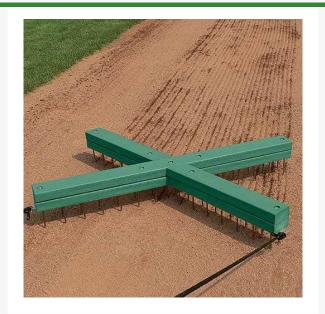

#### **Details**

Scarify baselines, cutouts and home plate areas. This recycled wood nail drag features 60 spikes pulled in either the 3' wide or 2' wide direction by changing tow rope connection point. Fits between three-foot line and foul line on first base baseline. Complete with handle and pull rope.

- Drags in both directions by changing rope connection point
- Handle and pull rope included
- Fits between three-foot line and foul line on first base baseline