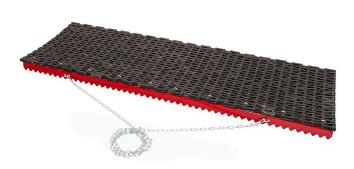

## Details

This unique drag mat is made of industrial grade recycled rubber with a reversible blade to scarify and plane. The heavy-duty steel lead bar is designed with one side serrated and one side smooth to break up hard-packed surfaces. Then groom and smooth to a "ready to play" condition. Will not rust or kink. Includes scarifier bar with 10 feet of heavyduty pull chain with cushioned hand grip. 18 month warranty.