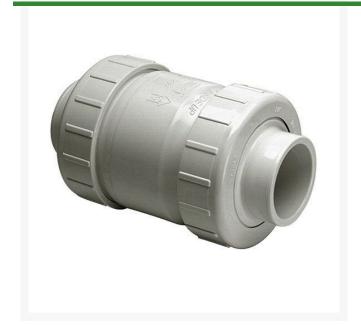

## **Details**

Designed for optimum flow, quick response and positive shut off with minimum turbulence, this rugged industrial grade Swing Check Valve is used in a wide variety of industrial and chemical processing applications where high volume fluid transfer is required. Suitable for horizontal or vertical applications. Available in flanged style IPS sizes 3/4" through 8". Pressure Rating @ 73F (23C), Water Full Flow (open)150 psi. Back Pressure (closed)75 psi. Maximum Service Temperature 140F (60C). Temperature/Pressure De-ratings Apply EPDM Seat.