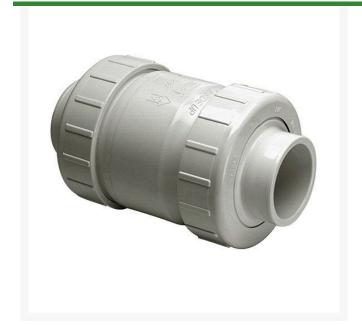

## 1-1/2 PVC Cl Tu Utlty Sw Check Valve Thd

RGS1720C15F

## **Details**

Designed for optimum flow, quick response and positive shut off with minimum turbulence, this rugged industrial grade Swing Check Valve is used in a wide variety of industrial and chemical processing applications where high volume fluid transfer is required. Suitable for horizontal or vertical applications. Available in flanged style IPS sizes 3/4" through 8". Pressure Rating @ 73F (23C), Water Full Flow (open)150 psi. Back Pressure (closed)75 psi. Maximum Service Temperature 140F (60C). Temperature/Pressure De-ratings Apply EPDM Seat.