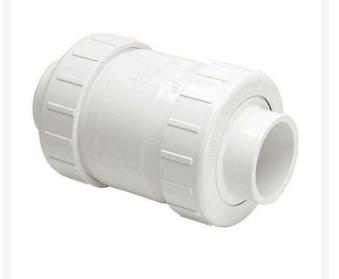

## 1-1/4 PVC CI Tu Utity Spg Check Valve Sr RGS1780C12FSR

## Details

Designed for optimum flow, quick response and positive shut off with minimum turbulence, this rugged industrial grade Swing Check Valve is used in a wide variety of industrial and chemical processing applications where high volume fluid transfer is required. Suitable for horizontal or vertical applications. Available in flanged style IPS sizes 3/4" through 8". Pressure Rating @ 73F (23C), Water Full Flow (open)150 psi. Back Pressure (closed)75 psi. Maximum Service Temperature: 140F (60C). Temperature/Pressure de-ratings apply. EPDM Seat Stainless Steel Spring Assisted (non-adjustable).