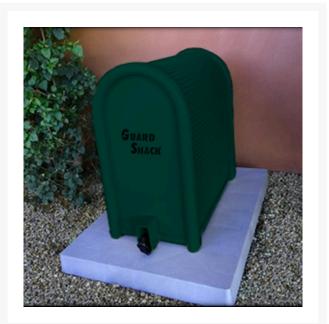

## Lift-Off Enclosure - 10x18x12 Green

RGSE1000FG

## Details

GuardShack powder coated enclosures offer great vandal and theft protection for your backflow, air vacuum, pumps and meters. Rugged welded construction of 1-1/4" schedule 40 steel framework and diamond-pattern expanded metal cage with tamper-resistant hardware to ensure durability and lower maintenance costs. No sharp edges or corners. Lock Shield Brackets protect against bolt cutters. Install with EncPad Enclosure Pad or concrete base. Forest Green.

- Rugged construction
- Lock Shield Brackets protect against bolt cutters
- No sharp edges or corners
- Mounting hardware included
- Install with EP-5 EncPad Enclosure Pad or concrete base
- Made in U.S.A.

## Specifications

| Manufacturer        | GuardShack  |
|---------------------|-------------|
| Color               | Green       |
| Internal Dimensions | 10x18x12 in |