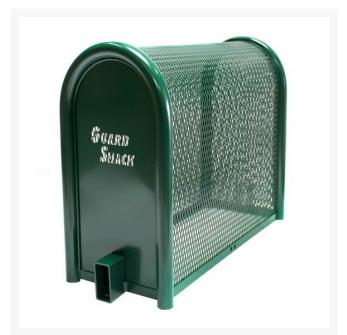

## Lift-Off Enclosure - 10x24x22 Green

RGSE1001FG

## Details

GuardShack powder coated enclosures offer great vandal and theft protection for your backflow, air vacuum, pumps and meters. Rugged welded construction of 1-1/4" schedule 40 steel framework and diamond-pattern expanded metal cage with tamper-resistant hardware to ensure durability and lower maintenance costs. No sharp edges or corners. Lock Shield Brackets protect against bolt cutters. Install with EncPad Enclosure Pad or concrete base. 10"W x 24"H x 22"L. Forest Green. Made in USA.

- Rugged construction
- Lock Shield Brackets protect against bolt cutters
- No sharp edges or corners
- Mounting Hardware included
- Install with EP-1 EncPad Enclosure Pad or concrete base
- Made in U.S.A.

## Specifications

Manufacturer Color Internal Dimensions 10x24x22 in Material

GuardShack Green STEEL