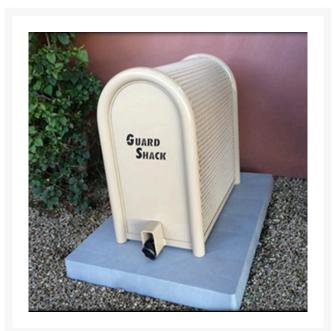

## Lift-Off Enclosure - 10x18x12 Tan

RGSE1000TN

## Details

GuardShack powder coated enclosures offer great vandal and theft protection for your backflow, air vacuum, pumps and meters. Rugged welded construction of 1-1/4" schedule 40 steel framework and diamond-pattern expanded metal cage with tamper-resistant hardware to ensure durability and lower maintenance costs. No sharp edges or corners. Lock Shield Brackets protect against bolt cutters. Install with EncPad Enclosure Pad or concrete base. Woodland Tan.

## Specifications

| Manufacturer        | GuardShack  |
|---------------------|-------------|
| Color               | Tan         |
| Internal Dimensions | 10x18x12 in |