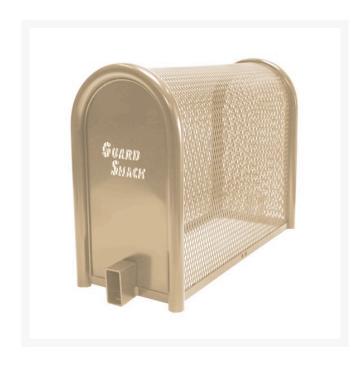

## Lift-Off Enclosure - 10x24x30 Tan

RGSE1002TN

## **Details**

GuardShack powder coated enclosures offer great vandal and theft protection for your backflow, air vacuum, pumps and meters. Rugged welded construction of 1-1/4" schedule 40 steel framework and diamond-pattern expanded metal cage with tamper-resistant hardware to ensure durability and lower maintenance costs. No sharp edges or corners. Lock Shield Brackets protect against bolt cutters. Powder coated Woodland Tan. Made in USA.

- Rugged construction
- No sharp edges or corners
- Mounting hardware included
- Lock Shield Brackets protect against bolt cutters
- Install with EncPad Enclosure Pad or concrete base
- Made in U.S.A.

## **Specifications**

Manufacturer GuardShack

Color Tan

Internal Dimensions 10x24x30 in

RDM Parts / Turf Machinery Spares LTD
3a Monument Way West Woking, GU21 5EN
01483 764467