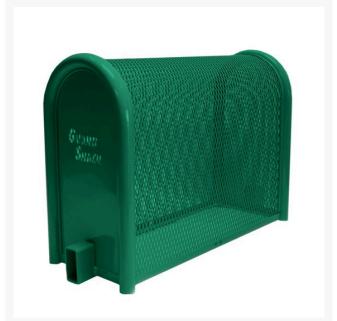

## Hinged Enclosure - 10x24x40 Green RGSE1003FG

## Details

GuardShack powder coated enclosures offer great vandal and theft protection for your backflow, air vacuum, pumps and meters. Rugged welded construction of 1-1/4" schedule 40 steel framework and diamond-pattern expanded metal cage with tamper-resistant hardware to ensure durability and lower maintenance costs. No sharp edges or corners. Lock Shield Brackets protect against bolt cutters. Powder coated Forest Green. Made in USA.

- Rugged construction
- No sharp edges or corners
- Mounting hardware included
- Lock Shield Brackets protect against bolt cutters
- Install with EncPad Enclosure Pad or concrete base
- Made in U.S.A.

## **Specifications**

| Manufacturer        | GuardShack  |
|---------------------|-------------|
| Color               | Green       |
| Internal Dimensions | 10x24x40 in |