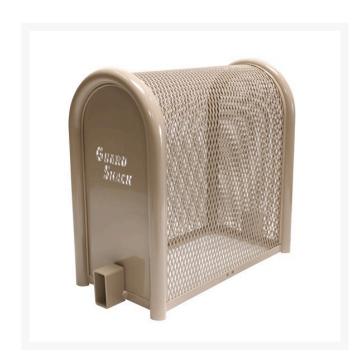

## **Lift-Off Enclosure - 10x24x22 Tan** RGSE1001TN

## **Details**

GuardShack powder coated enclosures offer great vandal and theft protection for your backflow, air vacuum, pumps and meters. Rugged welded construction of 1-1/4" schedule 40 steel framework and diamond-pattern expanded metal cage with tamper-resistant hardware to ensure durability and lower maintenance costs. No sharp edges or corners. Lock Shield Brackets protect against bolt cutters. Install with EncPad Enclosure Pad or concrete base. Powder coated Woodland Tan. Made in USA.

- Rugged construction
- No sharp edges or corners
- Mounting hardware included
- Lock Shield Brackets protect against bolt cutters
- Install with EP-1 EncPad Enclosure Pad or concrete base
- Made in U.S.A.

## **Specifications**

Manufacturer GuardShack

Color Tan

Internal Dimensions 10x24x22 in

RDM Parts / Turf Machinery Spares LTD
3a Monument Way West Woking, GU21 5EN
01483 764467

https://turfmachinery.rrproducts.com/