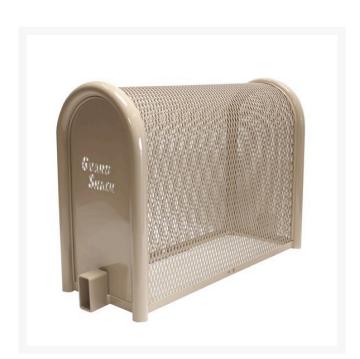

## Hinged Enclosure - 10x24x40 Tan RGSE1003TN

## **Details**

uardShack powder coated enclosures offer great vandal and theft protection for your backflow, air vacuum, pumps and meters. Rugged welded construction of 1-1/4" schedule 40 steel framework and diamond-pattern expanded metal cage with tamper-resistant hardware to ensure durability and lower maintenance costs. No sharp edges or corners. Lock Shield Brackets protect against bolt cutters. Install with EncPad Enclosure Pad or concrete base. Powder coated Woodland Tan. Made in USA.

- Rugged construction
- No sharp edges or corners
- Mounting hardware included
- Lock Shield Brackets protect against bolt cutters
- Install with EncPad Enclosure Pad or concrete base
- Made in U.S.A.