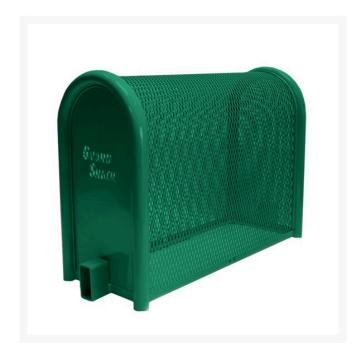

## Lift-Off Enclosure - 16x30x30 Green

RGSE1004FG

## **Details**

GuardShack powder coated enclosures offer great vandal and theft protection for your backflow, air vacuum, pumps and meters. Rugged welded construction of 1-1/4" schedule 40 steel framework and diamond-pattern expanded metal cage with tamper-resistant hardware to ensure durability and lower maintenance costs. No sharp edges or corners. Lock Shield Brackets protect against bolt cutters. Install with EncPad Enclosure Pad or concrete base. Powder coated Forest Green. Made in USA.

- Rugged construction
- No sharp edges or corners
- Mounting hardware included
- Lock Shiled Brackets protect against bolt cutters
- Install with EncPad Enclosure Pad or concrete base
- Made in U.S.A.

## **Specifications**

Manufacturer GuardShack
Color Green
Internal Dimensions 16x30x30 in

RDM Parts / Turf Machinery Spares LTD 3a Monument Way West Woking, GU21 5EN 01483 764467