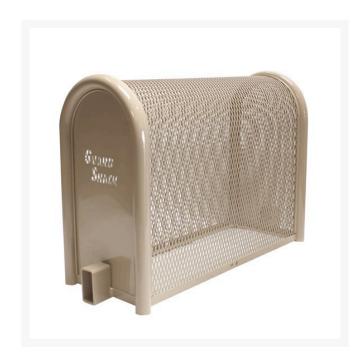

## Lift-Off Enclosure - 16x30x30 Tan

RGSE1004TN

## **Details**

GuardShack powder coated enclosures offer great vandal and theft protection for your backflow, air vacuum, pumps and meters. Rugged welded construction of 1-1/4" schedule 40 steel framework and diamond-pattern expanded metal cage with tamper-resistant hardware to ensure durability and lower maintenance costs. No sharp edges or corners. Lock Shield Brackets protect against bolt cutters. Install with EncPad Enclosure Pad or concrete base. Powder coated Woodland Tan. Made in USA.

- Rugged construction
- No sharp corners or edges
- Mounting hardware included
- Lock Shield Brackets protect against bolt cutters
- Install with EncPad Enclosure Pad or concrete base
- Made in U.S.A.

## **Specifications**

Manufacturer GuardShack

Color Tan

Internal Dimensions 16x30x30 in

RDM Parts / Turf Machinery Spares LTD
3a Monument Way West Woking, GU21 5EN
01483 764467

https://turfmachinery.rrproducts.com/