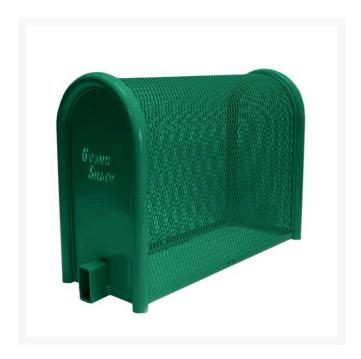

## Hinged Enclosure - 16x30x46 Green RGSE1005FG

## **Details**

GuardShack powder coated enclosures offer great vandal and theft protection for your backflow, air vacuum, pumps and meters. Rugged welded construction of 1-1/4" schedule 40 steel framework and diamond-pattern expanded metal cage with tamper-resistant hardware to ensure durability and lower maintenance costs. No sharp edges or corners. Lock Shield Brackets protect against bolt cutters. Install with EncPad Enclosure Pad or concrete base. Powder coated Forest Green. Made in USA.

- Rugged construction
- No sharp edges or corners
- Mounting hardware included
- Lock Shield Brackets protect against bolt cutters
- Install with EncPad Enclosure Pad or concrete base
- Made in U.S.A.

## **Specifications**

Manufacturer GuardShack Color Green Internal Dimensions 16x30x46 in

RDM Parts / Turf Machinery Spares LTD
3a Monument Way West Woking, GU21 5EN
01483 764467