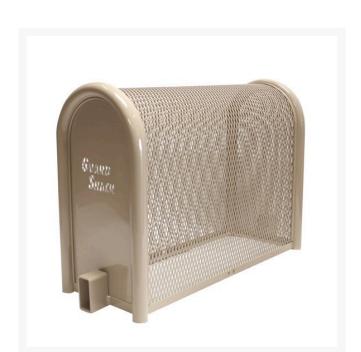

## Hinged Enclosure - 16x30x46 Tan RGSE1005TN

## **Details**

GuardShack powder coated enclosures offer great vandal and theft protection for your backflow, air vacuum, pumps and meters. Rugged welded construction of 1-1/4" schedule 40 steel framework and diamond-pattern expanded metal cage with tamper-resistant hardware to ensure durability and lower maintenance costs. No sharp edges or corners. Lock Shield Brackets protect against bolt cutters. Install with EncPad Enclosure Pad or concrete base. Powder coated Woodland Tan. Made in USA.

- Rugged construction
- No sharp edges or corners
- Mounting hardware included
- Lock Shield Brackets protect against bolt cutters
- Install with EncPad Enclosure Pad or concrete base
- Made in U.S.A.

## **Specifications**

Manufacturer GuardShack

Color Tan

Internal Dimensions 16x30x46 in

RDM Parts / Turf Machinery Spares LTD
3a Monument Way West Woking, GU21 5EN
01483 764467

https://turfmachinery.rrproducts.com/