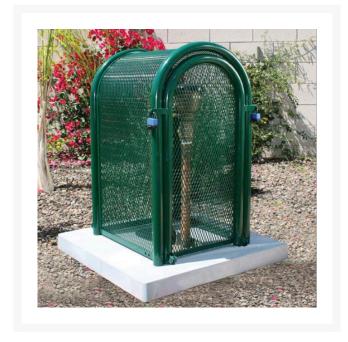

## Hinged w/Gate Enclosure - 16x37x18 Green

## **Details**

The powder coated steel tall hinged body with gate GS-M1 model is perfect for extra tall pressure vacuum breakers and irrigation controllers. 16"W x 37"H x 18"L. Forest Green . Made in U.S.A.

- Rugged construction
- Hinged opening provides complete access so 1 technician can service
- Install with EncPad Enclosure or concrete base
- Lock Shield Brackets protect against bolt cutters