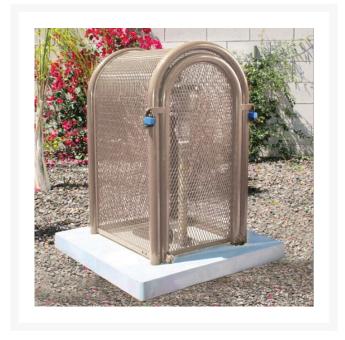

## Hinged w/Gate Enclosure - 16x37x18 Tan

RGSE1006TN

## **Details**

The powder coated steel tall hinged body GS-M1 model is perfect for extra tall pressure vacuum breakers and irrigation controlers. 16"W x 37"H x 18"L. Woodland Tan. Made in U.S.A.

- Rugged construction
- Hinged opening provides complete access so 1 technician can service
- Install with EncPad Enclosure or concrete base
- Lock Shield Brackets protect against bolt cutters
- Made in U.S.A.