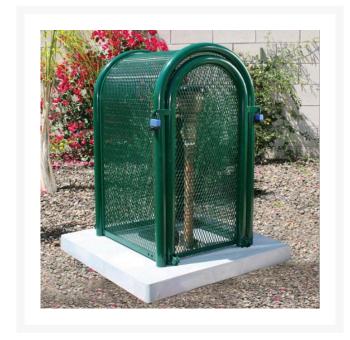

## Hinged w/Gate Enclosure - 16x48x18 Green

RGSE1007FG

## **Details**

The powder coated steel tall hinged body GS-M2 model is perfect for extra tall pressure vacuum breakers and irrigation controlers. 16" W x 48"H x 18"L. Forest Green. Made in U.S.A.

- Rugged construction
- Hinged opening provides complete access so 1 technician can service
- Install with EncPad Enclosure or concrete base
- Lock Shield Brackets protect against bolt cutters
- Made in U.S.A.

## **Specifications**

Manufacturer GuardShack Color Green
Internal Dimensions 16x48x18 in

RDM Parts / Turf Machinery Spares LTD
3a Monument Way West Woking, GU21 5EN
01483 764467

https://turfmachinery.rrproducts.com/