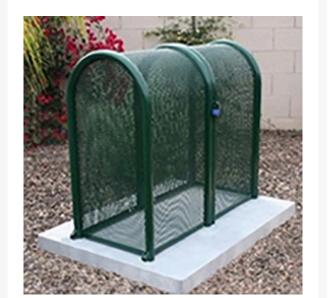

## 2PC Clamshell Enclosure - 16x48x39 Green

RGSE1009FG

## Details

The powder coated steel tall hinged GS-M1 and GS-M2 body and gate models are perfect for extra tall pressure vacuum breakers and irrigation controlers. The GS-M3 and GS-M4 clamshell design models give complete access to enable one technician to service the valuable equipment. 16"W x 48"H x 39"L. Forest Green. Made in U.S.A.

- Rugged construction
- Hinged opening provides complete access so 1 technician can service
- Install with EncPad Enclosure or concrete base
- Lock Shield Brackets protect against bolt cutters
- Made in U.S.A.

## Specifications

| Manufacturer        | GuardShack  |
|---------------------|-------------|
| Color               | Green       |
| Internal Dimensions | 16x48x39 in |