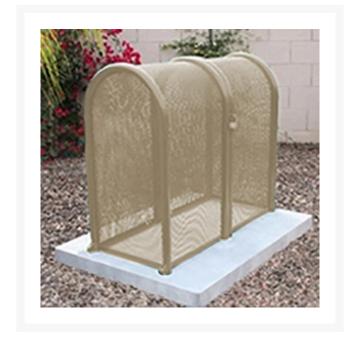

## 2PC Clamshell Enclosure - 16x48x39 Tan

RGSE1009TN

## **Details**

The powder coated steel tall hinged GS-M1 and GS-M2 body and gate models are perfect for extra tall pressure vacuum breakers and irrigation controlers. The GS-M3 and GS-M4 clamshell design models give complete access to enable one technician to service the valuable equipment. 15"W X 48"H X 39"L. Woodland Tan. Made in U.S.A.