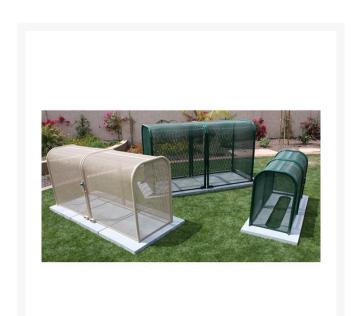

## **2PC Clamshell Enclosure - 24x40x66 Tan** RGSE1011TN

## **Details**

The Clamshell Enclosure is perfect for 8" to 10" backflows with strainers and meters allowing the closest possible fit with the telescoping design. Two piece model for 2" to 8" backflow assemblies. Lock Shield Brackets and mounting hardware included. Install with EncPad Enclosure Pad or concrete base. Woodland Tan. Made in U.S.A..

- Fits 2 8 inch backflow assembly
- 2 piece enclosure
- Lock Shield Brackets included to ward off bolt cutters
- Install with EncPad Enclosure Pad or concrete base
- Mounting hardware included
- Made in U.S.A.