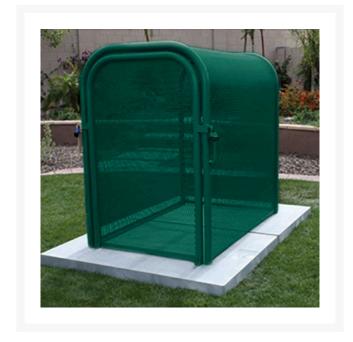

## Hinged w/Gate Enclosure - 24x40x31 Green

## **Details**

The N Pattern enclosure is designed for angle pattern backflows but also works well covering pumps and other equipment. Large air-vacuum-relief valves easily fit inside these units for example. Mounting hardware included. Powder coated steel framework. Hinged with gate. 24" W x 40"H x 31L". Forest Green. Made in U.S.A

- Designed for angle pattern backflows
- Powder coated steel framework
- Install on EncPad Enclosure Pad or concrete base
- Mounting hardware included
- Made in U.S.A.