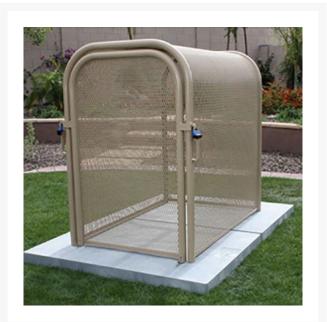

## Hinged w/Gate Enclosure - 24x40x31 Tan

RGSE1018TN

## Details

The N Pattern enclosure is designed for angle pattern backflows but also works well covering pumps and other equipment. Large air-vacuumrelief valves easily fit inside these units for example. Mounting hardware included. Powder coated steel framework. Hinged with gate. 24"W x 40"H x 31"L. Woodland Tan. Made in U.S.A.

- Designed for angle pattern backflows
- Powder coated steel framework
- Nor sharp edges or corners
- Install with EncPad Enclosure Pad or concrete base
- Mounting hardware included
- Made in U.S.A.

## Specifications

| Manufacturer        | GuardShack  |
|---------------------|-------------|
| Color               | Tan         |
| Internal Dimensions | 24x40x31 in |