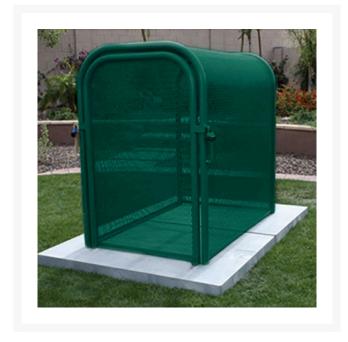

## Hinged w/Gate Enclosure - 24x40x38 Green

RGSE1019FG

## **Details**

The N Pattern enclosure is designed for angle pattern backflows but also works well covering pumps and other equipment. Large air-vacuumrelief valves easily fit inside these units for example. Mounting hardware included. Powder coated steel framework. Hinged with gate. 24"W x 40"H x 38"L. Forest Green. Made in U.S.A.

- Designed for angle pattern backflows
- Powder coated steel framework
- No sharp edges or corner
- Install with EncPad Enclosure Pad or concrete base
- Mounting hardware included
- Made in U.S.A.