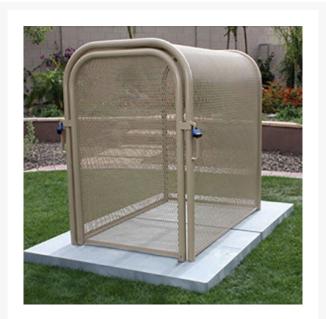

## Hinged w/Gate Enclosure - 24x40x38 Tan

RGSE1019TN

## Details

The N Pattern enclosure is designed for angle pattern backflows but also works well covering pumps and other equipment. Large air-vacuumrelief valves easily fit inside these units for example. Mounting hardware included. Powder coated steel framework. Hinged with gate. 24"W x 40"H x 38"L. Woodland Tan. Made in U.S.A.

- Designed for angle pattern backflows
- Powder coated steel framework
- No sharp edges or corners
- Install with EncPad Enclosure Pad or concrete base
- Mounting hardware included
- Made in U.S.A.

## Specifications

| Manufacturer        | GuardShack  |
|---------------------|-------------|
| Color               | Tan         |
| Internal Dimensions | 24x40x38 in |