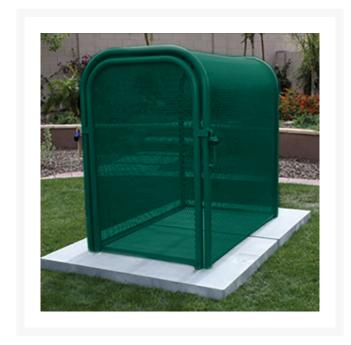

## Hinged w/Gate Enclosure - 30x48x47 Green

RGSE1020FG

## **Details**

The N Pattern enclosure is designed for angle pattern backflows but also works well covering pumps and other equipment. Large air-vacuumrelief valves easily fit inside these units for example. Mounting hardware included. Powder coated steel framework. Hinged with gate. 30"W x 48"H x 47"L. Forest Green. Made in U.S.A.

- Designed for angle pattern backflows
- Powder coated steel framework
- No sharp edges or corners
- Install with EncPad Enclosure Pad or concrete base
- Mounting hardware included
- Made in U.S.A.