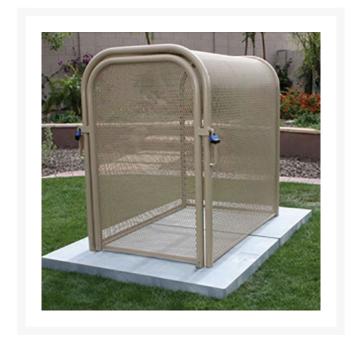

## Hinged w/Gate Enclosure - 30x48x47 Tan

RGSE1020TN

## **Details**

The N Pattern enclosure is designed for angle pattern backflows but also works well covering pumps and other equipment. Large air-vacuumrelief valves easily fit inside these units for example. Mounting hardware included. Powder coated steel framework. Hinged with gate. 30"W x 48"H x 47"L. Woodland Tan. Made in U.S.A.

- Designed for angle pattern backflows
- Powder coated steel framework
- No sharp edges or corners
- Install with EncPad Enclosure Pad or concrete base
- Mounting hardware included
- Made in U.S.A.

## **Specifications**

Manufacturer GuardShack

Color Tan

Internal Dimensions

30x48x47 in

RDM Parts / Turf Machinery Spares LTD 3a Monument Way West Woking, GU21 5EN 01483 764467

https://turfmachinery.rrproducts.com/