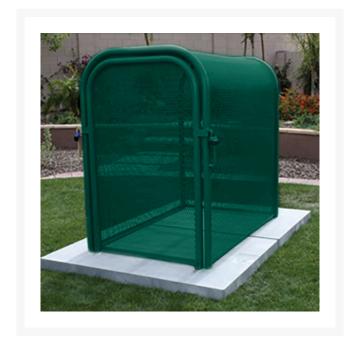

## Hinged w/Gate Enclosure - 38x60x47 Green

RGSE1021FG

## **Details**

The N Pattern enclosure is designed for angle pattern backflows but also works well covering pumps and other equipment. Large air-vacuumrelief valves easily fit inside these units for example. Mounting hardware included. Powder coated steel framework. Hinged with gate. 3"W x 60"H x 47"L. Forest Green. Made in U.S.A.

- Designed for angle pattern backflow assemblies
- Powder coated steel framework
- No sharp edges or corners
- Install with EncPad Enclosure Pad or concrete base
- Mounting hardware included
- Made in U.S.A.

## **Specifications**

Manufacturer GuardShack Color Green Internal Dimensions 38x60x47 in

RDM Parts / Turf Machinery Spares LTD
3a Monument Way West Woking, GU21 5EN
01483 764467