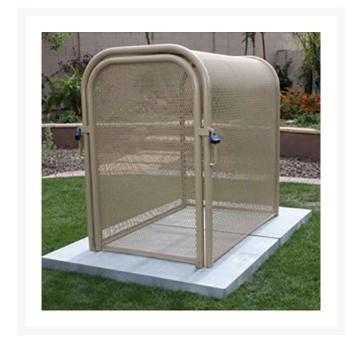

## Hinged w/Gate Enclosure - 38x60x47

RGSE1021TN

## **Details**

The N Pattern enclosure is designed for angle pattern backflows but also works well covering pumps and other equipment. Large air-vacuumrelief valves easily fit inside these units for example. Mounting hardware included. Powder coated steel framework. Hinged with gate. 38"W x 60"H x 47"L. Woodland Tan. Made in U.S.A.

- Designed for angle pattern backflow assemblies
- Powder coated steel framework
- No sharp edges or corners
- Install with EncPad Enclosure Pad or concrete base
- Mounting hardware included
- Made in U.S.A.

## **Specifications**

Manufacturer GuardShack

Color Tan

Internal Dimensions 38x60x47 in

RDM Parts / Turf Machinery Spares LTD
3a Monument Way West Woking, GU21 5EN
01483 764467

https://turfmachinery.rrproducts.com/