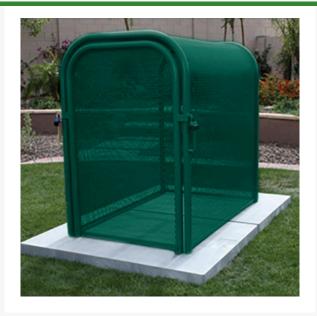

## Hinged w/Gate Enclosure - 38x60x58 Green

RGSE1022FG

## **Details**

The N Pattern enclosure is designed for angle pattern backflows but also works well covering pumps and other equipment. Large air-vacuum-relief valves easily fit inside these units for example. Mounting hardware included. Powder coated steel framework. Hinged with gate. Forest Green. Made in U.S.A.

- Designed for angle pattern backflow assemblies
- Powder coated steel framework
- No sharp edges or corners
- Install with EncPad Enclosure Pad or concrete base
- Mounting hardware included
- Made in the U.S.A.

## **Specifications**

Manufacturer GuardShack
Color Green
Internal Dimensions 38x60x58 in

**TURF MACHINERY SPARES LTD** 

3a Monument Way West Woking, GU21 5EN 01483 764467

https://turfmachinery.rrproducts.com/